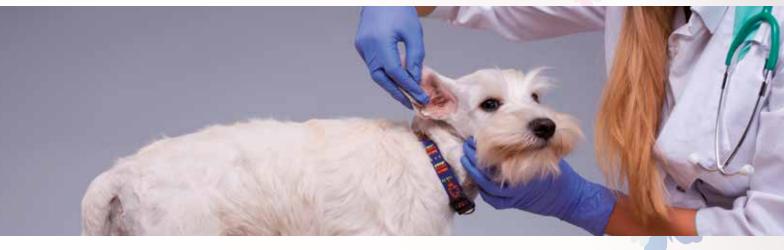

#### Clean Ear

Cleans the ears without disrupting the natural flora of the auditory duct. Clean Ear is suitable for most animals. Clean Ear works through the use of different essential oils, like Aloë Vera. If the ear problems persist, we advise you to consult your veterinarian.

Instructions for use: When the ears are dirty, use Clean Ear every other day for several weeks. Fill the auditory duct with Clean ear, gently massage the ears for 1 minute, then allow your dog to shake its head. Use a cotton ball to remove any ear wax and excess Clean Ear.