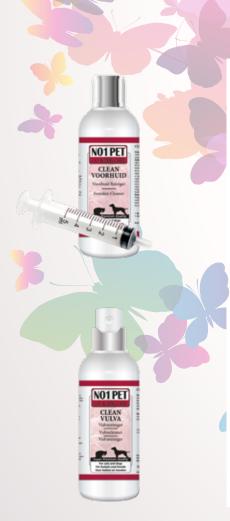

#### Foreskin Cleaner

Foreskin Cleaner cleanses the skin gently and with regular use it can prevent inflammation of the foreskin.

Instruction: Remove the inside cap of the bottle. Place the syringe in the bottle and fill it with 10ml of liquid. Moisten a cotton pad with Foreskin Cleaner and clean the foreskin. Empty the syringe in the opening of the foreskin. At the same time, softly close the opening with your index finger and thumb to prevent the liquid from dipping out again.

Massage the penis to distribute the liquid better. Then let go of the opening, allowing the liquid to run out. Wipe the foreskin clean with a cotton pad.

Dosage in case of inflammation: Apply daily until the inflammation has disappeared. Then apply two to three times a week. After use, boil the sprayer in water.

#### Vulva Cleaner

Vulva Cleaner can be used to prevent problems of and around the vulva. It also prevents staining around this area. The female dog is less interesting for the male dog because her smell is neutralized.

Instructions: Spray the vulva and the surrounding coat. Let it soak in, then wipe off with a cotton pad. Repeat as many times as necessary.

Sensitive Multifunction Oil offers a solution for dry and brittle coats as a result of allergies and excessive scratching. Sensitive Multifunction Oil penetrates deep into the skin and stimulates the production of healthy skin cells.